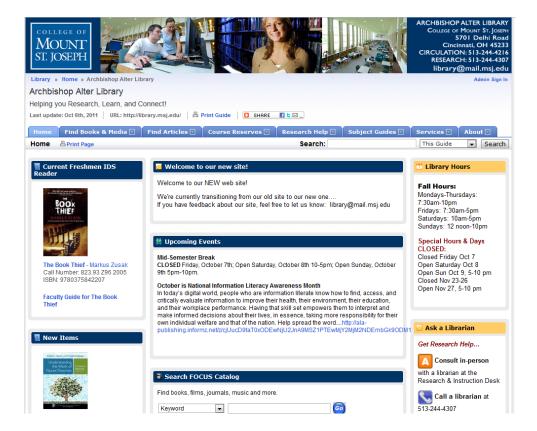

## 1. Library Website - http://library.msj.edu

- Access your library account: <a href="https://focus.msj.edu/patroninfo">https://focus.msj.edu/patroninfo</a> (renew, track your OhioLINK requests, cancel requests)
- Search Library Catalog "Focus" <a href="http://focus.msj.edu">http://focus.msj.edu</a>
- Search OhioLINK Catalog and order books through OhioLINK http://olc1.ohiolink.edu/search

Tutorial: How to search Focus and OhioLINK catalogs <a href="http://library.msj.edu/content.php?pid=173308&sid=1473908">http://library.msj.edu/content.php?pid=173308&sid=1473908</a>

- Order via Interlibrary Loan <u>https://zap2.library.colostate.edu/zap/Entry.cgi?Affiliation=cmj</u>
- Search the Library Databases
   http://library.msj.edu/content.php?pid=173308&sid=1458105
  - o Index A-Z <a href="http://library.msj.edu/content.php?pid=173308&sid=1473718">http://library.msj.edu/content.php?pid=173308&sid=1473718</a>
  - o **By Subject** http://library.msj.edu/content.php?pid=173308&sid=1473742
- Course Reserves: <a href="http://focus.msj.edu/search/r">http://focus.msj.edu/search/r</a>; electronic reserves <a href="http://reserves.msj.edu">http://reserves.msj.edu</a>
- Research Help <a href="http://library.msj.edu/content.php?pid=173308&sid=1458108">http://library.msj.edu/content.php?pid=173308&sid=1458108</a>
  - Basic research tips
     http://library.msj.edu/content.php?pid=173308&sid=1473905
  - Evaluating websites . Journal vs. Magazines
     http://library.msj.edu/content.php?pid=173308&sid=1473910
  - Citation Manuals http://library.msj.edu/content.php?pid=173308&sid=1759462
- 2. Off Campus Access <a href="http://library.msj.edu/content.php?pid=173308&sid=1719630">http://library.msj.edu/content.php?pid=173308&sid=1719630</a>
- **3. Library is open:** Monday Thursday 7:30am 10pm; Friday 7:30am 5 pm; Saturday 10:00 am 5:00 pm; Sunday 12 pm 10am. Look for the information about the special hours and days on the library home page.
- 4. Ask A Librarian:
- Consult in-person with a librarian at the Research & Instruction Desk
- Call a librarian at 513-244-4307
- Email at library@mail.msj.edu or Chat online via KnowItNow Academic
- **5. Library Self-Guided Tour** <a href="http://library.msj.edu/content.php?pid=173308&sid=1473750">http://library.msj.edu/content.php?pid=173308&sid=1473750</a>